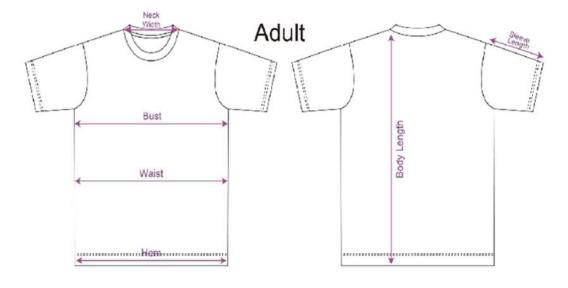

## **MEASUREMENTS – TECH SHIRT**

- Select shirt size based on your largest measurement
- Shirts are semi-fitted, but for a tighter fit order one size down
- Measurements are shown in chart represent body measurements
- Use fabric measuring tape and measure as follows:
  - o **CHEST/BUST**: Lift arms slightyl and measure around fullest part of chest/bust
  - o **WAIST**: Measure around the smallest part of your torso
  - O **HEM**: Stand with your heels together and measure around the fullest part of your hip
  - o **LENGTH**: Full length of the shirt

| ADULT UNISEX |       |                |       |       |                  |               |
|--------------|-------|----------------|-------|-------|------------------|---------------|
| AA SIZE      | BUST  | BODY<br>LENGTH | WAIST | НЕМ   | SLEEVE<br>LENGTH | NECK<br>WIDTH |
| XS           | 34-35 | 25             | 35-35 | 35-35 | 8.25             | 6.5           |
| S            | 35-36 | 26             | 35-36 | 35-36 | 8.5              | 7             |
| М            | 40-41 | 29             | 40-41 | 40-41 | 9                | 7.5           |
| L            | 43-44 | 30             | 43-44 | 43-44 | 9.5              | 8             |
| XL           | 47-48 | 31             | 47-48 | 47-48 | 10               | 8.5           |
| 2XL          | 51-52 | 32             | 51-52 | 51-52 | 10.5             | 9             |